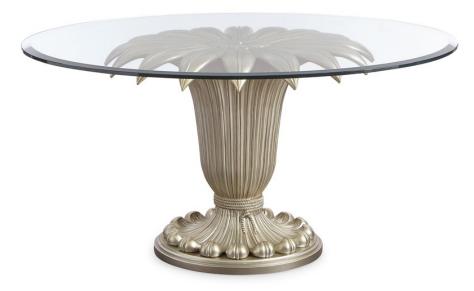

## **FONTAINEBLEAU**

c062-419-202

**COLLECTION: FONTAINEBLEAU** 

**DIMENSIONS:** 60 dia x 30H

Destined to be the center of attention, this decadent table redefines the meaning of luxury. Its ornately carved base features a classic leaf motif inspired by tole chandeliers from the Baroque period while an exquisite metallic finish of Champagne Mist highlights the dimensionality of every curve. Topped with a substantial ½-inch glass top with ¾-inch bevel, this 60-inch round table creates a generously sized dining space perfect for family and friends. Look through the glass and you'll see the incomparable beauty of a classically carved base inspired by antiquity and reimagined for today's dining room.