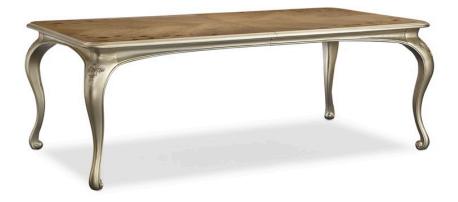

## FONTAINEBLEAU

c062-419-201

**COLLECTION:** FONTAINEBLEAU

### DIMENSIONS: 84W x 44D x 29.5H

If you're looking to take your dining room to new heights, look no further. Designed to impress, this spectacular rectangular dining table commands attention and conveys luxury in every detail. You may never use a tablecloth again once you see this one-of-a-kind table's silkscreened top inspired by antique marquetry and accented with Mother of Pearl inlay. Three stunning signature finishes of Cendre, Champagne Mist, and Aglow combine to create a rich mix of metallics that reflect light and cast a warm glow. Shapely cabriole legs featuring period carvings support this table's grand top and flow smoothly into the apron. Perfectly sized at 84 inches, the dining surface can be expanded to 120 inches with the addition of two 18-inch leaves—transforming easily from family dinners to entertaining.

### CONSTRUCTION: Leg: 36""-77"" x 26.5""