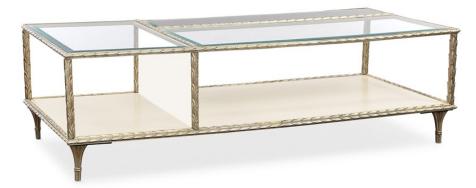

## **FONTAINEBLEAU**

c061-419-402

**COLLECTION:** FONTAINEBLEAU **DIMENSIONS:** 58W x 27D x 17H

Like an exquisite glass jewelry box suited for jewels and treasures, this stunning cocktail table is enchanting from every angle. Perfectly suited to anchor an elegant seating area, it offers a graceful countenance that allows the space to feel open and airy. Finished in Aglow, its remarkable frame is adorned with laurel leaf carvings and draws inspiration from the stunningly beautiful picture frames of the Baroque period. A Crème De La Crème finish completes the look of the bottom shelf while the top is crafted of ½-inch clear tempered glass with a ¾-inch beveled edge. With its artful interpretation of modern and traditional, it's easy to love this distinctive cocktail table.

**CONSTRUCTION:** Legi''' 5'''' H | Center Storage: 57.5 x 26.5 x 11