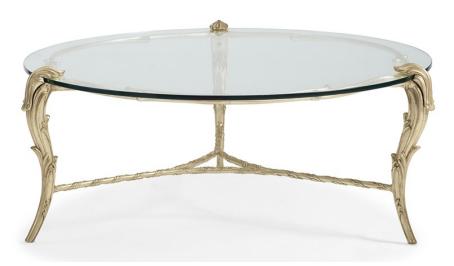

## **FONTAINEBLEAU**

c061-419-401

**COLLECTION: FONTAINEBLEAU** 

**DIMENSIONS:** 42 dia x 18H

As glamorous as the Baroque period itself, this dazzling cocktail table is a vision in opulence. Designed to emulate the classic beauty of Rococo architectural details, it offers acanthus leaf-inspired cast aluminum legs finished in dazzling Aglow and a free-flowing center stretcher fashioned like a romantic ribbon. A ½-inch clear tempered glass top completes its timeless design while maintaining the table's open airy character. Place it at the center of your seating area and enjoy how this statement piece conveys refined luxury.