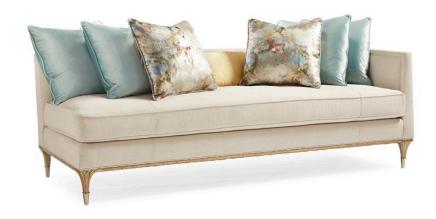

## **FONTAINEBLEAU**

c060-419-rl1-a

**COLLECTION: FONTAINEBLEAU** 

**DIMENSIONS:** 88.25W x 36D x 30.25H

Elegance is always in style and it's illustrated to full effect in this sophisticated sectional. Infused with influences from the French Rococo era, it boasts a wood base featuring carved laurel leaf motifs accentuated by a Caramel Metallic painted finish. Modern splay arms add a contemporary flair to this configurable sofa, as do shapely legs capped with metal ferrules. Channeling the Rococo period's love of extravagance, this artful sectional is styled with an array of silky pillows in a palette inspired by vintage masterpieces. With every element of style considered, it creates a sumptuous seating area designed for resting and relaxing as well as gathering and entertaining.

**CONSTRUCTION:** Springdown cushion. | No sag seat. | Feather down pillows.

FINISH:

Gold-Brush

FABRIC:

Body Fabric: 2637-34CC-P Performance

Pillow Fabric: 4-23''' x 2-21''' x 21''' Pillows 23''' Pillows 2675- 8318-11CC 13CC