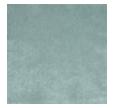

**CONSTRUCTION:** Springdown cushion. | No sag seat. | Feather down pillows.

FINISH:

Gold-Brush

FABRIC:

Body Fabric: 2637-34CC-P Performance

Pillow Fabric: 4-23''' x 2-21''' x 21''' Pillows 23''' Pillows 2675- 8318-11CC 13CC