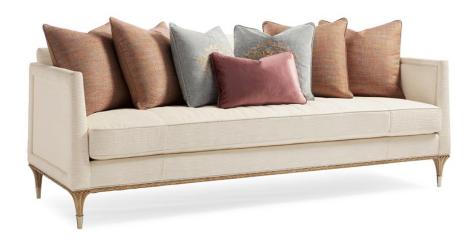

## **FONTAINEBLEAU**

c060-419-011-a

**COLLECTION: FONTAINEBLEAU** 

**DIMENSIONS:** 92W x 37.75D x 36H

Elegance is always in style and it's illustrated to full effect in this sophisticated sofa. Infused with influences from the French Rococo era, it boasts a wood base featuring carved laurel leaf motifs accentuated by a Caramel Metallic painted finish. Modern splay arms add a contemporary flair to this extraordinary sofa, as do shapely legs capped with metal ferrules. Channeling the Rococo period's love of extravagance, this artful design is styled with an array of pillows in a silky palette. With every element of style considered, it creates the ultimate seating area for rest and relaxation.

**CONSTRUCTION:** Springdown cushion. | No sag seat. | Feather down pillows.

## FABRIC:

Body Fabric: 3198-87CC-P

Performance, Welt 3103-89CC

2-21"" x 21"" Pillows 2643-13CC with Center Embroidery

1-22''' x 14''' Pillow 2675-21CC