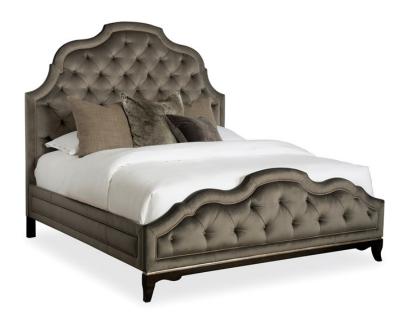

## **UPHOLSTERED BED - CAL KING**

c053-017-142

**COLLECTION: LAFAYETTE** 

**AVAILABLE AS:** 

California King Queen King

**DIMENSIONS:** 81.5W x 91D x 75H

Deep diamond button tufting creates a bed with regal style. The modernized headboard, with its tall stature and soft curves, has been softly upholstered in luscious tawny velvet with silk corded trim. The Warm Umber carved base has been accented with Champagne highlights for added romance. The height of this statement bed is fully adjustable.

**CONSTRUCTION:** Footboard height: 30"". | Floor to top of side rail: 18.500"". | Floor to bottom on side rail: 5.125"". | Mattress opening: 74""W x 86""L.