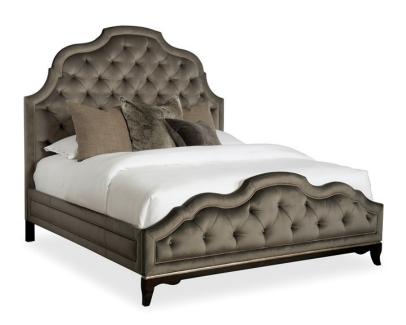

## **UPHOLSTERED BED - KING**

c053-017-122

**COLLECTION: LAFAYETTE** 

**AVAILABLE AS:** 

Queen King

California King

**DIMENSIONS:** 81.5W x 87D x 75H

Deep diamond button tufting creates a bed with regal style. The modernized headboard, with its tall stature and soft curves, has been softly upholstered in luscious tawny velvet with silk corded trim. The Warm Umber carved base has been accented with Champagne highlights for added romance. The height of this statement bed is fully adjustable.

**CONSTRUCTION:** Footboard height: 30"". | Floor to top of side rail: 18.500"". | Floor to bottom on side rail: 5.125"". | Mattress opening: 78""W x 82""L.