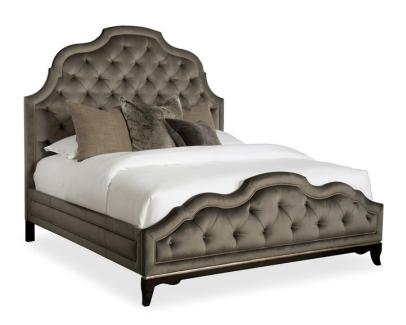

## **UPHOLSTERED BED - QUEEN**

c053-017-102

**COLLECTION: LAFAYETTE** 

**AVAILABLE AS:** 

California King

King Queen

**DIMENSIONS:** 63.25W x 87D x 75H

Deep diamond button tufting creates a bed with regal style. The modernized headboard, with its tall stature and soft curves, has been softly upholstered in luscious tawny velvet with silk corded trim. The Warm Umber carved base has been accented with Champagne highlights for added romance. The height of this statement bed is fully adjustable.

**CONSTRUCTION:** Footboard height: 30"". | Floor to top of side rail: 18.500"". | Floor to bottom on side rail: 5.125"". | Mattress opening: 62""W x 82""L.