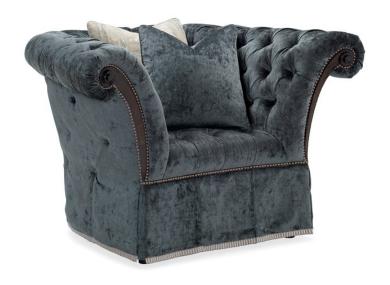

## CHAIR AND 1/2

c050-017-021-a

**COLLECTION: LAFAYETTE** 

**DIMENSIONS:** 53.5W x 43.5D x 34H

Regal seating takes center stage in this dramatic diamond button-tufted chair. Drawing inspiration from the flowing curves, embellished details and oversized proportions of the Rococo era, this piece has been graciously refined for today's generously proportioned rooms. The softly winged top and generous curvature of the back lends luscious elegance to the piece. Enrobed in deep Prussian blue chenille, the deep button tufting extends throughout the piece. Elegant brocade trim around the base of the pleated dressmaker skirt, a slightly exposed Warm Umber wood frame and deep bronze nails complete this well-dressed chair.

**CONSTRUCTION:** Plush poly foam cushion. | No sag seat. | Feather down pillow.

## FINISH:

Warm Umber

## FABRIC:

Body Fabric: 2452-12C, Tape Trim around Bottom of Skirt U00457

Pillow Fabric: 1-22''' x 22'''' Pillow 5123-11C

1-20'''' x 20'''' Pillow 2452-12C