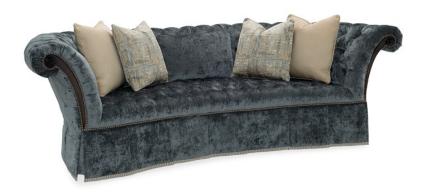

## SOFA

c050-017-011-a

**COLLECTION: LAFAYETTE** 

**DIMENSIONS:** 104W x 50D x 34H

At 104 inches, this majestic sofa takes center stage. Inspired by the embellished ornamentation and flowing curves of the Rococo era, today's interpretation of a sweeping, high-backed sofa makes a singular statement in gloriously regal Prussian blue chenille that has been deeply button tufted. The softly winged top and generous curvature of the back lends luscious elegance to the piece. Refined brocade trim around the pleated dressmaker skirt, a slightly exposed wood frame and deep bronze nails add to the piece's appeal.

**CONSTRUCTION:** Plush poly foam cushion. | No sag seat. | Feather down pillows.