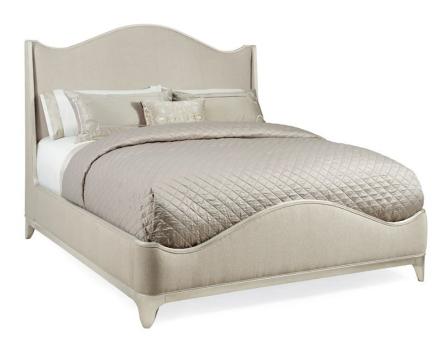

## **AVONDALE**

c023-417-121

**COLLECTION: AVONDALE** 

**AVAILABLE AS:** 

King

**DIMENSIONS:** 81.5W x 89.25D x 66.75H

Soft and sophisticated are the hallmarks of this upholstered bed with sweeping lines. The headboard's classic serpentine shape, side rails and footboard have been contemporized with an exposed wood frame dressed in soft silver paint and a shimmering brushed tweed fabric in neutral cream tones. The bed sits off the floor on contemporary, silver-painted trapezoidal feet.

**CONSTRUCTION:** Floor to top of side rail: 18.750"". | Floor to bottom of side rail: 5.250"". | Footboard height: 24.750"". | Mattress opening: 78.750""W x 82""L.