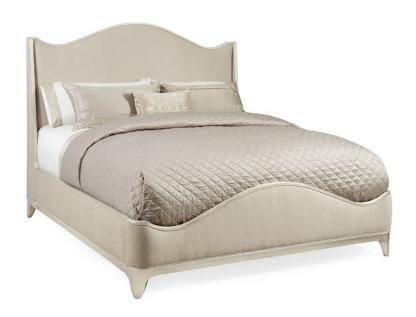

## QUEEN UPHOLSTERED BED

c023-417-101

**COLLECTION: AVONDALE** 

**AVAILABLE AS:** 

California King Queen King

**DIMENSIONS:** 65.25W x 89.25D x 66.75H

Soft and sophisticated are the hallmarks of this upholstered bed with sweeping lines. The headboard's classic serpentine shape, side rails and footboard have been contemporized with an exposed wood frame dressed in soft silver paint and a shimmering brushed tweed fabric in neutral cream tones. The bed sits off the floor on contemporary, silver-painted trapezoidal feet.

**CONSTRUCTION:** Floor to top of side rail: 18.750"". | Floor to bottom of side rail: 5.250"". | Footboard height: 24.750"". | Mattress opening: 62.750""W x 82""L.