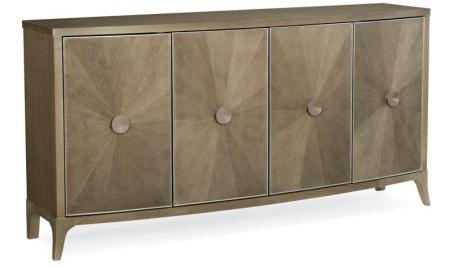

## AVONDALE

c022-417-681

**COLLECTION:** AVONDALE

**DIMENSIONS:** 75.5W x 19D x 37.75H

This handsome, softly bowed credenza shows off the beauty of Quartered Ash veneer. The face of each curved door has the ash inlaid in a starburst pattern. The center of each door features dramatic round custom metal hardware. Each door is trimmed with a bead of Soft Silver Paint. The interior cabinets are finished in Pearl and each has two adjustable shelves. The cabinet rests off the ground on delicate tapered legs that are finished in Soft Silver Paint.