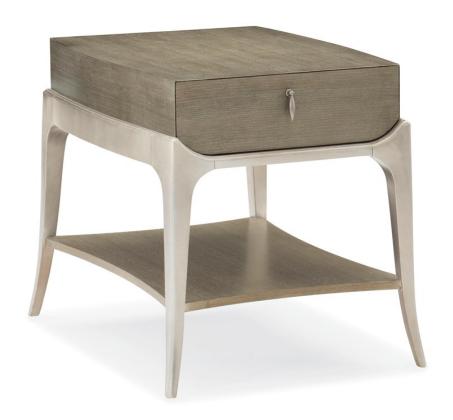

## STORAGE END TABLE

c021-417-414

**COLLECTION:** AVONDALE

**DIMENSIONS:** 25.5W x 31.5D x 25H

This end table brings visual variety to any sitting area. Its rectangular shape has soft bows on two side. The top case is Quartered Ash veneer, finished in Elegant Linen. Bottom corners of the case also are curved, making for a dramatic presentation. A custom, small, round, metal knob adorns one drawers, finished on the interior in Pearl. A suspended Ash shelf is supported by four tapered sabre legs, all finished in Soft Silver Leaf.

CONSTRUCTION: Top size: 22"" x 28"". | Distance above shelf: 10.625"". | Distance below shelf: 6.5"".

## FINISH:

Soft Silver Leaf