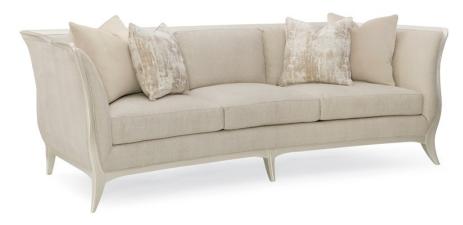

## **AVONDALE**

c020-417-111-a

**COLLECTION: AVONDALE** 

**DIMENSIONS:** 96.5W x 39.75D x 32.75H

This generous sized sofa is true luxury. The carved, slender exposed wood frame features sweeping arms, and is punctuated by tapered sabre legs, finished in a soft silver paint. The piece is wrapped in a shimmering, dressy nubby brushed tweed fabric in neutral cream tones. Four throw pillows, two in a buff velvet and two in a luminous rippled textured woven fabric, compliment the sofa's sophisticated profile.

**CONSTRUCTION:** Springdown cushion. | No sag seat. | Feather down pillows.

## FINISH:

Soft\_Silver\_Paint