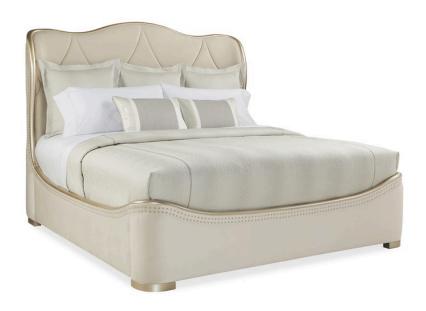

## **ADELA**

c013-016-102

**COLLECTION:** ADELA

**AVAILABLE AS:** 

Queen

**DIMENSIONS:** 66W x 85.25D x 64H

The majesty of The Adela Sleigh Bed cannot be overlooked. This bed is fully upholstered in creamy velvet that sweeps from the high, curvaceous headboard, down along the rails, and around the low footboard. The collection's lyrical astroid motif is on full display in the headboard's light tufting. Beautiful double-nail details trim the bed's edges. The bed's frame offers a low profile as a result of slim, contemporary feet, making it a highly comfortable piece for generously proportioned bedrooms.

**CONSTRUCTION:** Footboard Height: 20"", | Floor to Top of Side Rail: 15"", | Floor to Top of slat: 4.5"" | Floor to Bottom of Side Rail: 1.75"", | Mattress Opening: 62.5""W x 82""L