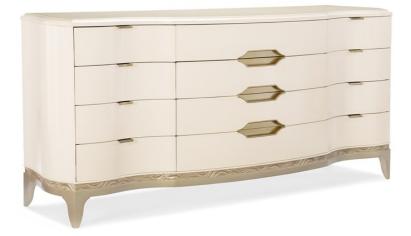

## **ADELA**

c013-016-031

**COLLECTION: ADELA** 

DIMENSIONS: 76.75W x 22.5D x 35H

A modern interpretation on refined neoclassic design, this dresser is generously sized with twelve, selfclosing drawers. It maintains its gracefulness with dramatically curving lines on the front and sides, as well as beautifully carved trapezoid feet. The Washed Alabaster maple case is offset by three inset handles in the center drawers that are carved in the shape of elongated astroids. The base of the piece is trimmed with the collection's carved ribbon motif in shimmering Blush Taupe. Inside each of the top drawers is a delicate stencil print that adds to its charm. The Adela Dresser is perfect for a refined bedroom.