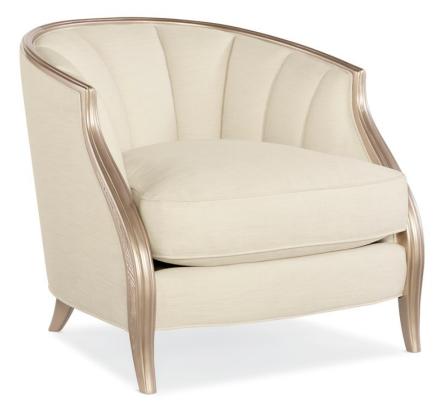

## ADELA

c010-016-035-a

**COLLECTION:** ADELA

DIMENSIONS: 31.75W x 35.5D x 30.25H

The feminine tailoring of this collection comes to life in this perfectly proportioned lounge chair. Its soft curves and subtle movement offer a pleasing sense of calm because nothing is busy or overly designed. Wrapped in a chic, creamy boucle fabric that has a soft shimmer, the exposed frame and contemporary conical feet are finished in a soft metallic Blush Taupe. This barrel chair has an elegant outward beauty and exudes a sense of opulence with its welcoming proportions, scallop-tufted back and generous seat cushion.

**CONSTRUCTION:** Springdown cushion. | No sag seat.