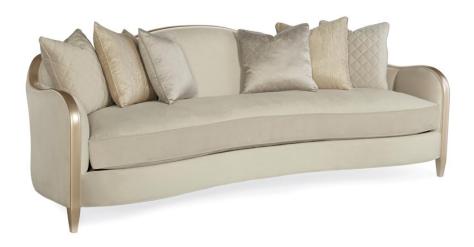

## **ADELA**

c010-016-013-a

**COLLECTION: ADELA** 

**DIMENSIONS:** 96.75W x 41D x 34.5H

Graceful style emanates from this awe-inspiring sofa. Finished in metallic Blush Taupe, its flowing, contemporized cabriole shape is warm and inviting. The sofa's back and arms gently curve around you in comfort. The richness of this piece is accentuated by the ultra-soft oyster-colored velvet that fully enrobes the silhouette. Carved ribbon detailing on the exposed wood frame and upholstered accent stitching lend a tailored effect to this piece. Six contrasting throw pillows, all in luxurious quilted velvets and dressy satins, ensure that this sofa is loaded with updated, retro-chic style.