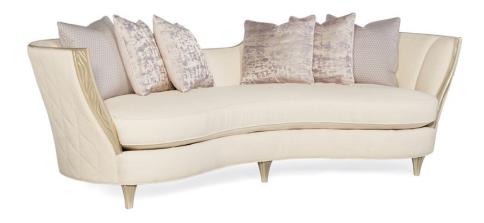

## **ADELA**

c010-016-012-a

**COLLECTION: ADELA** 

**DIMENSIONS:** 105W x 44D x 33H

Punctuated by carved, ribbon-detailed "wings" that cap the edges of each arm, this sofa has a sleek profile with a graceful inward curve creating a long line from arm to arm. The design is accented by an exposed frame that is detailed in Blush Taupe; however, similarities to cabriole sofas of the past end there. The sofa is upholstered in a fashionable, creamy boucle fabric that has a soft shimmer. The dramatic cutout in the back lends a sculptural tone to the piece. A beautiful quilted pattern wraps the sofa's exterior. A single curvaceous bench seat lends plush comfort to this generously proportioned piece that is accented with six contrasting throw pillows in textured tones ranging from violet to lavender.

**CONSTRUCTION:** Springdown cushion. | No sag seat. | Feather down pillows.

## FINISH:

Blush\_Taupe

## **FABRIC:**

34CC

2-21'"'x21'"' Pillows 8225-16CC

Pillow Fabric: 4-20""x20"" Pillows Front-5106-16CC, Back and Welt-2531-34CC