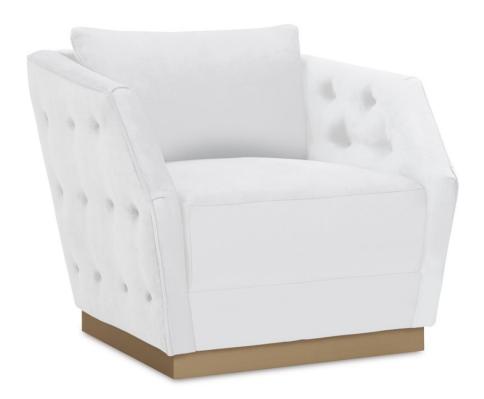

## **TUFT AND TURN SWIVEL CHAIR**

c-602-018-016

**COLLECTION:** Yours Truly

**DIMENSIONS:** 35.00W x 36.00D x 33.00H

Form meets function in this unique upholstered swivel chair. It owes its fashionable appeal to luxurious nailhead tufting both inside and out, creating a modern grid pattern that complements its linear arm shape and loose cushion back. Generous in size and style, this modern beauty is the perfect choice for open floorplans where you want to swivel to stay in the conversation.

**CONSTRUCTION:** Loose fiber back pillow in DPT casing. | Loose innercoil spring cushion with downblend duvet.