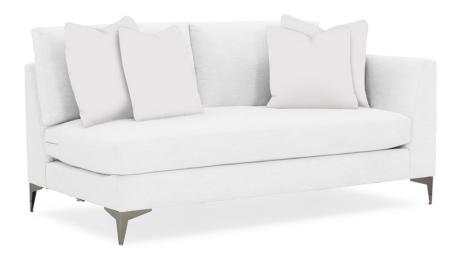

## AFTER 5 LA SEATED LOVESEAT

c-108-018-115

**COLLECTION:** Yours Truly

**DIMENSIONS:** 71.00W x 39.00D x 35.00H

Dramatically impressive, this stunning sofa is perfect for entertaining guests or relaxing with family. Its sleek silhouette is contrasted with sumptuously comfortable seating. You can't help but relax as you fall into its layers of plush loose back cushions and accent pillows. You'll love how its structured trapezoid arm and tight seat keep the look neat and tailored while a shapely metal leg adds an element of fashion.

**CONSTRUCTION:** Loose innercoil spring cushions with downblend duvet. | Loose fiber back pillows in DPT casing. | Throw pillows are 95/5 feather down