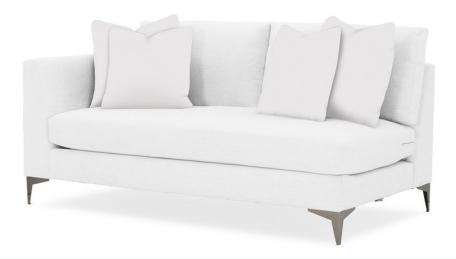

## AFTER 5 RA SEATED LOVESEAT

c-108-018-114

**COLLECTION:** Yours Truly

**DIMENSIONS:** 71.00W x 39.00D x 35.00H

Dramatically impressive, this stunning sofa is perfect for entertaining guests or relaxing with family. Its sleek silhouette is contrasted with sumptuously comfortable seating. You can't help but relax as you fall into its layers of plush loose back cushions and accent pillows. You'll love how its structured trapezoid arm and tight seat keep the look neat and tailored while a shapely metal leg adds an element of fashion.

**CONSTRUCTION:** Loose innercoil spring cushions with downblend duvet. | Loose fiber back pillows in DPT casing. | Throw pillows are 95/5 feather down.