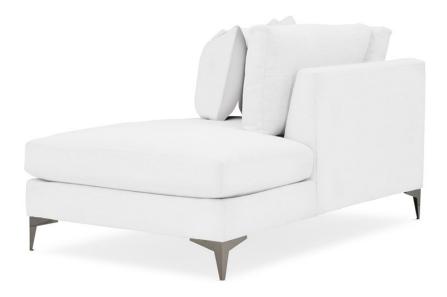

## **AFTER 5 RA SEATED CHAISE**

c-108-018-111

**COLLECTION:** Yours Truly

**DIMENSIONS:** 65.00W x 38.00D x 35.00H

Dramatically impressive, this stunning sofa is perfect for entertaining guests or relaxing with family. Its sleek silhouette is contrasted with sumptuously comfortable seating. You can't help but relax as you fall into its layers of plush loose back cushions and accent pillows. You'll love how its structured trapezoid arm and tight seat keep the look neat and tailored while a shapely metal leg adds an element of fashion.

**CONSTRUCTION:** Loose innercoil spring cushions with downblend duvet. | Loose fiber back pillows in DPT casing. | Throw pillows are 95/5 feather down.