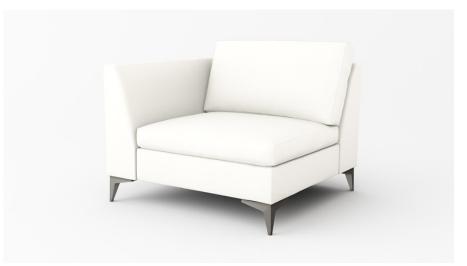

## AFTER 5 CORNER CHAIR

c-108-018-010

**COLLECTION:** Yours Truly

**DIMENSIONS:** 39.00W x 39.00D x 35.00H

Dramatically impressive, this stunning sofa is perfect for entertaining guests or relaxing with family. Its sleek silhouette is contrasted with sumptuously comfortable seating. You can't help but relax as you fall into its layers of plush loose back cushions and accent pillows. You'll love how its structured trapezoid arm and tight seat keep the look neat and tailored while a shapely metal leg adds an element of fashion.

**CONSTRUCTION:** Loose innercoil spring cushions with downblend duvet. | Loose fiber back pillows in DPT casing. | Throw pillows are 95/5 feather down.