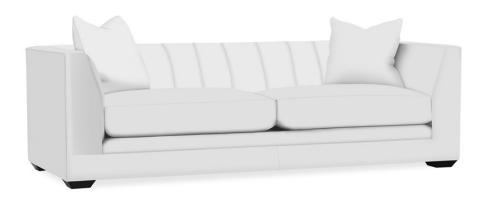

## SEAM STEALER SOFA

c-104-018-003

**COLLECTION:** Yours Truly

**DIMENSIONS:** 93.00W x 36.00D x 28.00H

Destined to steal the scene in any room, this sofa is stylish enough to inspire an entire design plan. Its refined channel-quilted tight back and distinctive trapezoid-shaped arm panels create a bold profile and add even more character to its dramatic presence. Unique in every way and tailored to perfection, it's fashionable from every angle.

**CONSTRUCTION:** Tight back with grid tufting. | Loose innercoil spring cushions with downblend duvet. | Throw pillows are 95/5 feather down.