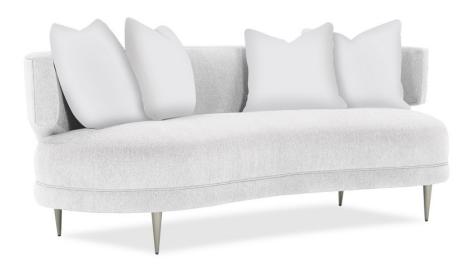

## **CURVES AHEAD SOFA**

c-101-018-002

**COLLECTION:** Yours Truly

**DIMENSIONS:** 90.00W x 40.00D x 32.00H

A statement-maker by design, this curvaceous sofa offers distinctive appeal. With perfect scale, it complements any design plan while the flowing lines of its kidney shape creates visual interest. It features a streamlined design with a tight seat cushion and seat back accentuated by accent pillows. A notched back design and tapered metal legs give it a feeling of open, airy elegance.

**CONSTRUCTION:** Tight back with foam padding. | Tight seat with innercoil spring and fiber topper. | Throw pillows are 95/5 featherdown blend.