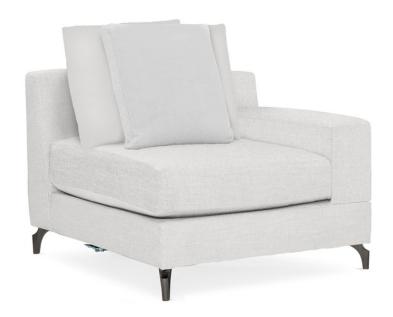

## ARM OR OFF LA SEATED LOVESEAT

c-100-018-113

**COLLECTION:** Yours Truly

**DIMENSIONS:** 42.00W x 41.00D x 37.00H

Nothing compares to the design appeal of a well-styled sectional. Offering all the comfort and tailoring of a traditional sofa, this distinctive upholstered sectional can be configured to fit any room. This versatile style is available with an array of options, including a Sofa, Matching Chair, and Matching Ottoman, and can be configured to create custom arrangements with pieces.

**CONSTRUCTION:** Loose innercoil spring cushions with downblend duvet. | Loose fiber back pillows in DPT casing. | Box back pillows are 95/5 feather down.