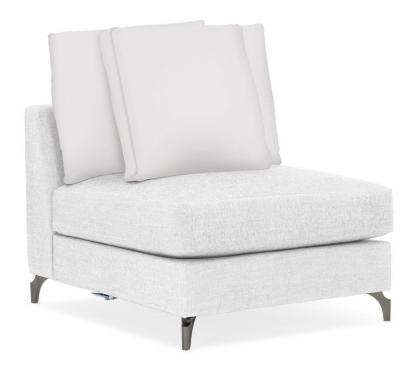

## ARM OR OFF ARMLESS CHAIR

c-100-018-061

**COLLECTION:** Yours Truly

**DIMENSIONS:** 32.00W x 41.00D x 37.00H

Nothing compares to the design appeal of a well-styled sectional. Offering all the comfort and tailoring of a traditional sofa, this distinctive upholstered sectional can be configured to fit any room. This versatile style is available with an array of options, including a Sofa, Matching Chair, and Matching Ottoman, and can be configured to create custom arrangements with pieces.

**CONSTRUCTION:** Loose innercoil spring cushions with downblend duvet. | Loose fiber back pillows in DPT casing. | Box back pillows are 95/5 feather down.