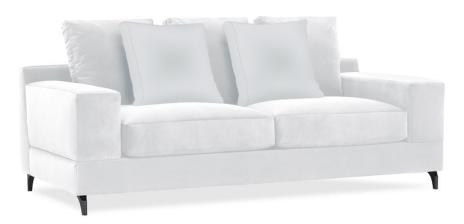

## ARM OR OFF SOFA

c-100-018-002

**COLLECTION:** Yours Truly

**DIMENSIONS:** 85.00W x 41.00D x 37.00H

Boasting a crisp, squared silhouette, this tasteful linear sofa will complement a variety of room settings. A unique removable Wood Table Arm option with reversible slide-through drawer gives it modern functionality and contemporary appeal. It features two loose seat cushions while its back has three loose boxed cushions. A shapely metal leg finished in Antique Bronze adds a finishing touch. This versatile style is available with an array of options, including a Sofa, Matching Chair, and Matching Ottoman, and can be configured to create custom arrangements with pieces.

**CONSTRUCTION:** Loose innercoil spring cushions with downblend duvet. | Loose fiber back pillows in DPT casing. | Box back pillows are 95/5 feather down.