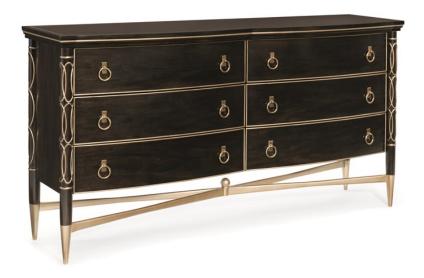

## **DOUBLE DRESSER**

b093-510

**COLLECTION: EVERLY** 

**DIMENSIONS:** 72W x 19D x 37.25H

The Everly Double Dresser is a signature piece for the collection. The dark Bronzed Ebony-finished cabinet is offset with swirls of Warm Silver paint that decorate the four legs, rim each drawer and offset the top. The six, softly curved drawers adorn beautiful ring pulls and feature a removable jewelry tray. This dresser sits off the ground on slender conical legs, finished in Bronzed Ebony, tipped in Warm Silver metallic paint and braced by rails and a decorative ball.

CONSTRUCTION: Drawers: 29""W x 12.5""D x 5""H

## FINISH:

Warm Silver