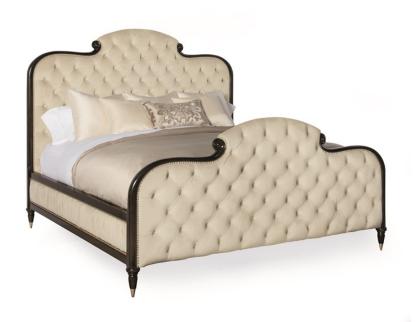

## **EVERLY**

b093-402

**COLLECTION: EVERLY** 

**AVAILABLE AS:** 

California King

**DIMENSIONS:** 79W x 92D x 69H

A luxurious bedroom exudes not only style but comfort. A beautiful blend of dark wood, intricately carved scrolls, and lush fabrics create a bed of pure bliss. The Everly Upholstered Bed has a high camel-back headboard and lower camel-back footboard, finished in rich Bronzed Ebony, embellished with brushed nickel nails, and tufted and ruched in a creamy silk.

**CONSTRUCTION:** Footboard Height: 38'''' | Floor to Top of Side Rail: 19.5'''' | Floor to Bottom of Side Rail: 7.5'''' | Mattress Opening: 74''''W x 86''''L