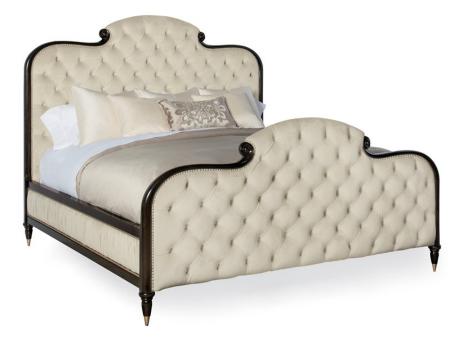

## **EVERLY**

b093-352

**COLLECTION: EVERLY** 

## AVAILABLE AS:

King

DIMENSIONS: 83W x 88D x 69H

A luxurious bedroom exudes not only style but comfort. A beautiful blend of dark wood, intricately carved scrolls, and lush fabrics create a bed of pure bliss. The Everly Upholstered Bed has a high camel-back headboard and lower camel-back footboard, finished in rich Bronzed Ebony, embellished with brushed nickel nails, and tufted and ruched in a creamy, buff colored velvet.

**CONSTRUCTION:** Footboard Height: 38<sup>IIII</sup> | Floor to Top of Side Rail: 19.5<sup>IIII</sup> | Floor to Bottom of Side Rail: 7.5<sup>IIII</sup> | Mattress Opening: 78<sup>IIII</sup>W x 82<sup>IIII</sup>L