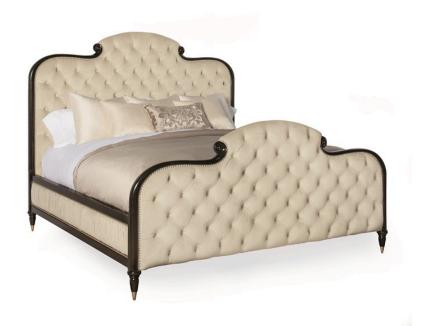

## **EVERLY**

b093-302

**COLLECTION: EVERLY** 

**AVAILABLE AS:**Queen

**DIMENSIONS:** 67W x 88D x 69H

A luxurious bedroom exudes not only style but comfort. A beautiful blend of dark wood, intricately carved scrolls, and lush fabrics create a bed of pure bliss. The Everly Upholstered Bed has a high camel-back headboard and lower camel-back footboard, finished in rich Bronzed Ebony, embellished with brushed nickel nails, and tufted and ruched in a creamy silk.

**CONSTRUCTION:** Footboard Height: 38'''' | Floor to Top of Side Rail: 19.5'''' | Floor to Bottom of Side Rail: 7.5'''' | Mattress Opening: 62''''W x 82''''L