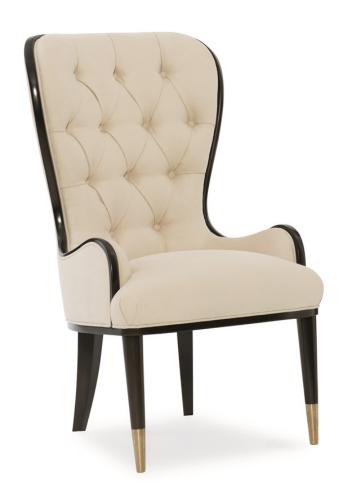

## **HOST CHAIR**

b092-165

**COLLECTION:** EVERLY

**DIMENSIONS:** 25.25W x 27.25D x 45.5H

The statuesque nature of oyster-colored suede makes the tall, gracious lines of The Everly Winged Host Chair stand out. This fully upholstered beauty has a commanding high back that is gently button-tufted on the inner back for comfort and style. An exposed Bronzed Ebony wood frame races around the top back and arms, further accentuating its tall profile. This chair features the collection's signature conical legs, tipped in Warm Silver ferrules.