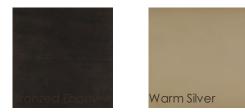

## caracole



## DINING ARM CHAIR

b092-158

COLLECTION: EVERLY

**DIMENSIONS:** 24.25W x 25D x 41.5H

Styled in a rich Bronzed Ebony finish that lets the grain shine through, The Everly Dining Arm Chair will be the hallmark of an elegant dining experience. Its exposed wood frame curves to a dramatic fabric-wrapped scroll at the top of the chair. Warm Silver paint scrolls outline the arms and swirl down the updated conical legs that end in rich-looking ferrules. The front is softly sculpted in deep, button-detailed tufts. The upholstered back is demarcated by two deep channels for a crisp finish. The back, arms and seat feature a richly textured neutral woven fabric that is at once dressy and casual, depending on the dining environment you wish to create.

FINISH:



## FABRIC:



Fabric: 2491-87CC