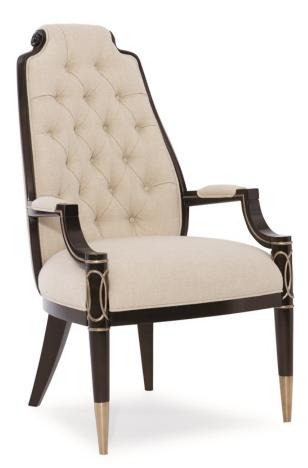

## DINING ARM CHAIR

b092-158

COLLECTION: EVERLY

**DIMENSIONS:** 24.25W x 25D x 41.5H

Styled in a rich Bronzed Ebony finish that lets the grain shine through, The Everly Dining Arm Chair will be the hallmark of an elegant dining experience. Its exposed wood frame curves to a dramatic fabric-wrapped scroll at the top of the chair. Warm Silver paint scrolls outline the arms and swirl down the updated conical legs that end in rich-looking ferrules. The front is softly sculpted in deep, button-detailed tufts. The upholstered back is demarcated by two deep channels for a crisp finish. The back, arms and seat feature a richly textured neutral woven fabric that is at once dressy and casual, depending on the dining environment you wish to create.