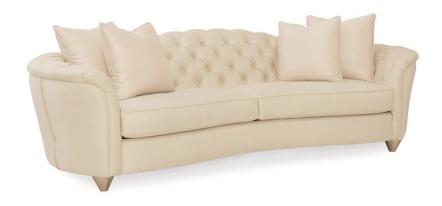

## **SOFA**

b090-182-a

**COLLECTION:** EVERLY

**DIMENSIONS:** 109.5W x 43.5D x 34.75H

This modern interpretation of a Chesterfield sofa is dreamy with comfort. Reimagined in a half-moon shape, its tufting lends classic style with a soft camel back, streamlined seat cushions, a shimmery basket-weave texture in creamy tones, contrasting throw pillows and delicately carved feet that look like silver slippers.

**CONSTRUCTION:** Springdown cushion. | No sag seat. | Feather down pillows.

## FINISH:

Sterling\_Silver

## FABRIC:

Pillow Fabric: 2-23''' x 23'''' and 2-21'''' x 21''''
Pillows 3122-34CC

Body Fabric: 3120-34CC, Contrast Welt and Buttons on Outback 3099-41CC