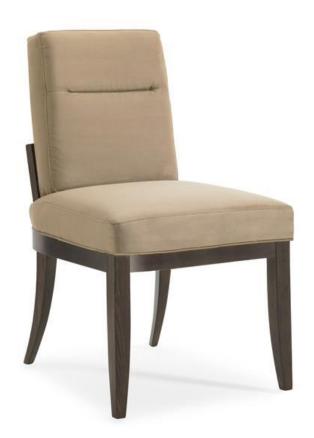

## **CRAFTSMEN CHAIR**

ats-sidcha-005

**COLLECTION:** MODERN ARTISANS

**DIMENSIONS:** 20.5W x 25.5D x 36.5H

A handsome wood frame with horizontal lines that wrap around its barrel shape give this distinctive chair an architectural aesthetic. To be admired from every angle, the craftsman chair has a cluster oak seat back and rear legs that curve gently yielding an elegant silhouette. One, neat linear tuck across the chair's upholstered backrest adds polish. Upholstered in a rich chamois microfiber suede known for its carefree cleaning. Impeccable tailoring and clean lines you might find on a luxury yacht.

## FINISH:

Dark\_Fumed\_Oak

FABRIC:

Fabric: 9066-44CC