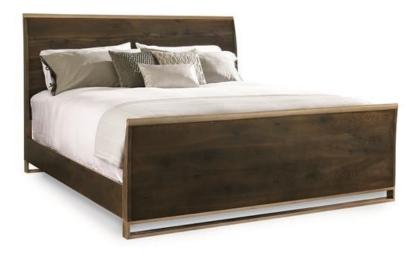

# **NIGHT CAP - KING**

ats-kinbed-002

**COLLECTION: MODERN ARTISANS** 

## DIMENSIONS: 80W x 89.75D x 52H

Keep calm in the bedroom with clean lines and slim proportions. Night Cap, a modern take on the sleigh bed, offers a slim profile and a pared-down sleigh form that stands straighter with a very narrow profile.

**CONSTRUCTION:** Headboard height: 52"". | Footboard height: 27.5"". | Floor to bottom of box spring: 8.5"". | Floor to bottom of side rail: 4.25"". | Floor to top of side rail: 12"". | Mattress opening: 78""W x 81.5""D. |