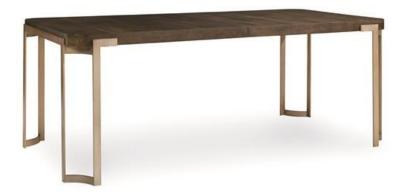

## **ARTISANS DINING TABLE**

ats-dintab-001

**COLLECTION:** MODERN ARTISANS

**DIMENSIONS:** 80W x 42D x 30H

Looks brilliant when set for dinner or naturally beautiful when left spare. Elemental simplicity that evokes a sense of calm and order in the dining room. The inherent natural beauty of the fumed oak and the sculptural quality of the artisan metal base give this simple table its sophistication. Rounded corners soften the profile. Comes with one leaf for expansion.

**CONSTRUCTION:** Floor to bottom of apron: 28"". | Distance between legs on end: 30"". | Distance between legs without leaves on side: 68"".