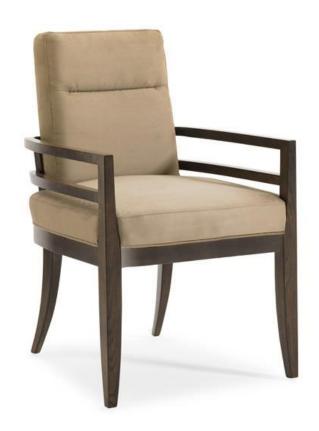

## **CRAFTSMEN CHAIR**

ats-armcha-005

**COLLECTION: MODERN ARTISANS** 

**DIMENSIONS:** 23W x 25.5D x 36.5H

A handsome wood frame with horizontal lines that wrap around its barrel shape give this distinctive chair an architectural aesthetic. To be admired from every angle, the craftsman chair has a cluster oak seat back and rear legs that curve gently yielding an elegant silhouette. One, neat linear tuck across the chair's upholstered backrest adds polish. Upholstered in a rich chamois microfiber suede known for its carefree cleaning. Impeccable tailoring and clean lines you might find on a luxury yacht.