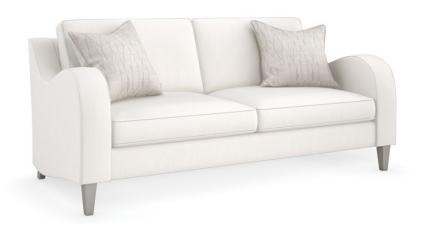

## **VICTORIA**

9270-082-a

**COLLECTION:** Victoria

**DIMENSIONS:** 76W x 37D x 35H

A fresh, yet familiar addition to living room interiors, this shapely sofa adds a note of effortless glamour in a cream performance basketweave with a subtle luster. Gently sloping arms lend a contemporary take on the classic English arm, complemented by tapered legs in a Sparkling Argent finish. Accent pillows add shimmer and tactile appeal in a botanical leaf print and gold-toned satin. Sectional and chair also available.

**CONSTRUCTION:** No sag seat. | Blendown cushion. | Feather down pillows.