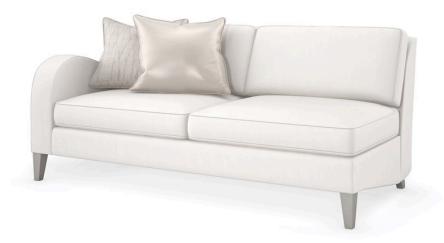

## VICTORIA

9270-007-a

**COLLECTION:** Victoria

DIMENSIONS: 71W x 37D x 35H

Inspire sparkling conversation and moments of reflection with this shapely sectional, upholstered in a cream performance basketweave with a subtle luster. A fresh, yet familiar addition to living room interiors, its gently sloping arms lend a contemporary take on the classic English arm, complemented by tapered legs in a Sparkling Argent finish. Accent pillows add shimmer and tactile appeal in a botanical leaf print and gold-toned satin. Sofa and chair also available.

**CONSTRUCTION:** No sag seat. | Blendown cushion. | Feather down pillows.