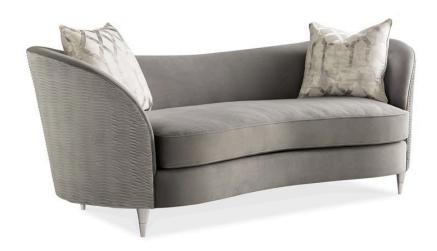

## **FARRAH**

9260-082-a

**COLLECTION:** Farrah 9260-A

**DIMENSIONS:** 88.5W x 39.5D x 32.25H

With its classic kidney shape, this sofa adds a soft silhouette to modern seating areas. Features a gently bowed bench seat and comfortably curved back, dramatically defined by pleated velvet that wraps the frame with a rippling effect. Artfully accented by metallic pillows and tapered round legs with polished ferrules. Pairs perfectly with our Farrah oval cocktail table and Farrah round end tables.

**CONSTRUCTION:** No sag seat. | Plush poly foam cushion.

## FINISH:

Nickel\_Paint

FABRIC:

Body Fabric: Outside 8393-70CC, Inside 2800-70CC

Pillow Fabric: 2-21"" x 21"" Pillows 8392-89CC