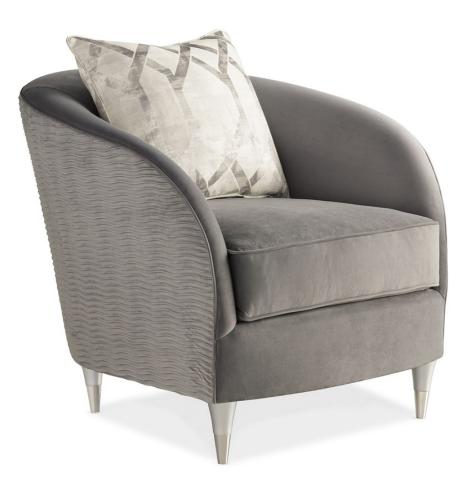

## FARRAH

9260-004-a

COLLECTION: Farrah 9260-A

DIMENSIONS: 32W x 35.5D x 30.25H

Soft curves converge with flowing lines to create an enveloping silhouette. Features a plush seat and smooth upholstered back, dramatically defined by pleated velvet that wraps the frame with a rippling effect. A metallic pillow adds an artful accent, complemented by tapered round legs with polished ferrules. Pair with our matching Farrah sofa, or create a cozy bedroom corner.

**CONSTRUCTION:** No sag seat. | Plush poly foam cushion. | Feather down pillow.

FINISH:

## FABRIC:

Pillow Fabric: 1-19"" x 19"" Pillow 8392-89CC

Body Fabric: Outside 8393-70CC, Inside 2800-70CC