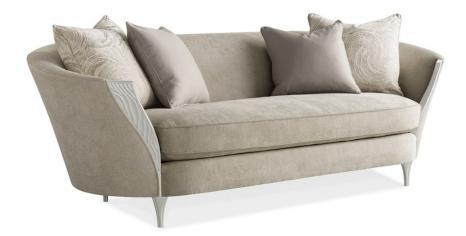

## CHERYL

9250-082-a

COLLECTION: Cheryl 9250-A

### **DIMENSIONS:** 97.5W x 38.5D x 32.5H

Inviting comfort and sparkling conversation, Cheryl's enveloping silhouette beckons in a neutral performance fabric, complemented by soft silver tones. A smooth upholstered back and loose bench seat are beautifully balanced by slender fluted legs with a subtle taper. Carved wood panels lend a distinctive detail in a nature-inspired pattern, reminiscent of sand ripples made by wind and waves. A timeless addition to any seating area, this sofa pairs perfectly with our Cheryl cocktail and end tables, for a look that's luxurious, yet visually light.

**CONSTRUCTION:** No sag seat. | Plush poly foam cushion. | Feather down pillows.