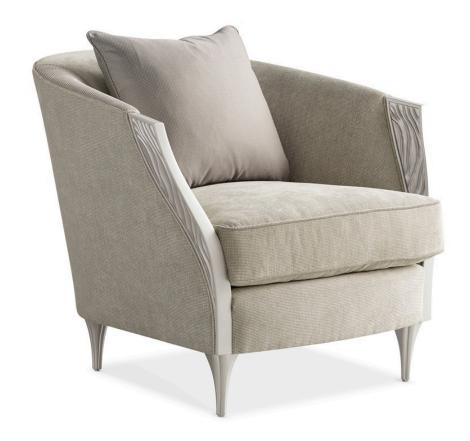

## **CHERYL**

9250-004-a

**COLLECTION:** Cheryl 9250-A

**DIMENSIONS:** 36.5W x 36.75D x 31.5H

Perfect for reading nooks and larger conversation areas, Cheryl's enveloping silhouette invites comfort and easy elegance in a neutral performance fabric. A smooth upholstered back and loose seat cushion are beautifully balanced by slender fluted legs with a subtle taper. Carved wood panels lend a distinctive detail in a nature-inspired pattern, reminiscent of sand ripples made by wind and waves. Pairs perfectly with our Cheryl sofa and accent chair

**CONSTRUCTION:** No sag seat. | Plush poly foam cushion. | Feather down pillows.

## FINISH:

Nickel\_Paint

## FABRIC:

Body Fabric: 2798-71CC-P Performance