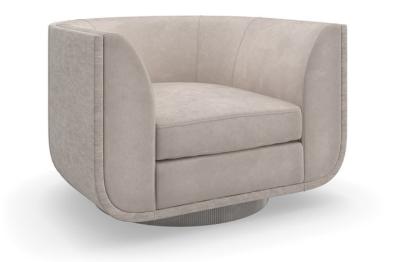

## **CLIPPER CHAIR**

uph-023-032-a

**COLLECTION: CARACOLE UPHOLSTERY** 

**DIMENSIONS:** 42W x 37D x 28H

With a Space Age-inspired design, this shapely swivel chair calls to mind the undulating, curvaceous aesthetic of an era that fused art and imagination with progress and innovation. Meticulously tailored, its streamlined silhouette is accentuated by a taupe faux-mohair velvet on the inside, and a tactile silver metallic fabric along the outside and back. Like a gear or cog, its rounded plinth base with a micro-reeding detail seamlessly mixes classicism with industrialism for a finishing touch that is uniquely Caracole.

**CONSTRUCTION:** 8-way hand tied seat. | Spring down cushion

## FINISH:

Charcoal\_Leaf

**FABRIC:** 

Body Fabric: Inside 2990-79CC

Outside 3246-15CC