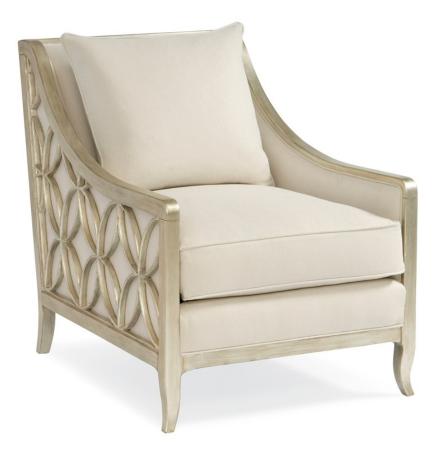

## **SOCIAL BUTTERFLY**

uph-chalou-02d

**COLLECTION:** CARACOLE UPHOLSTERY

**DIMENSIONS:** 28.25W x 38.5D x 34H

Now here's a chair to talk about! Finished in Pure Silver, this eye-catching design combined with glamorous fabrics allows for this chair's individual personality to shine. Whether you are looking for one, two, or perhaps four chairs, this will enhance any room's decor.

**CONSTRUCTION:** Spring down cushion. | 8-way hand tied seat. | Feather down back cushion.

FINISH:

Pure\_Silver

## FABRIC:

Body Fabric: 2461-34CC

Pillow Fabric: 1-21<sup>IIII</sup> x 20<sup>IIII</sup> Back Cushion 2461-34CC